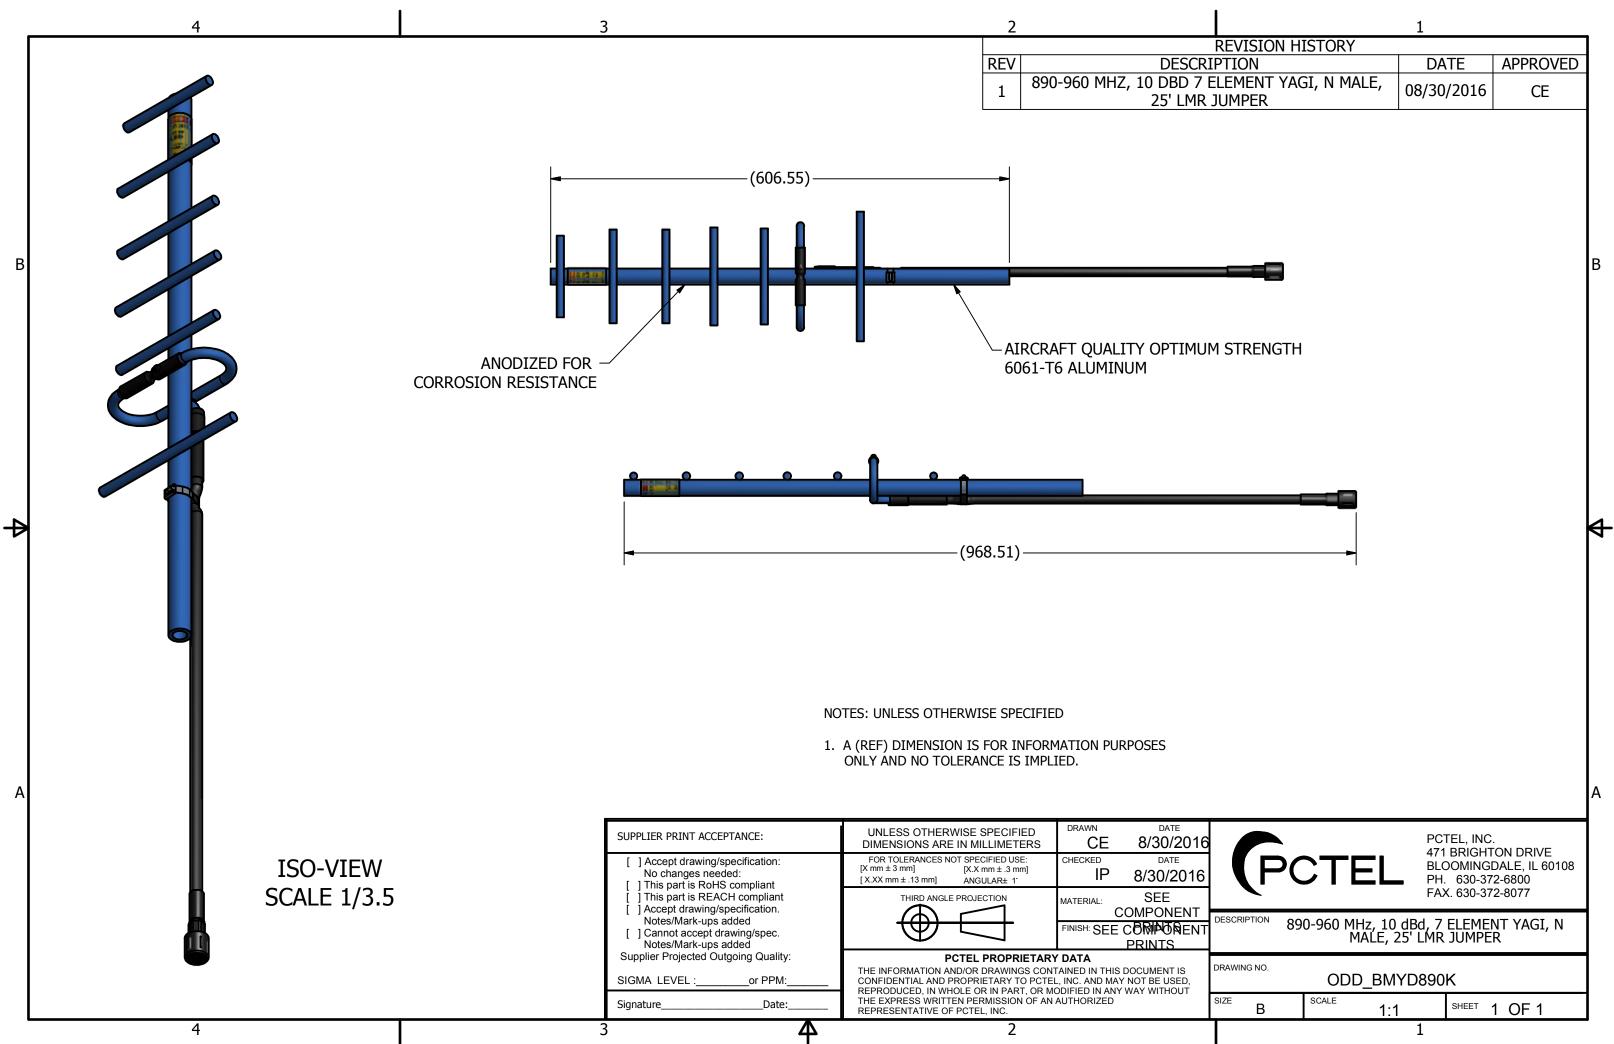

₽

|                                      | 1          |          |
|--------------------------------------|------------|----------|
| REVISION HISTORY                     |            |          |
| CRIPTION                             | DATE       | APPROVED |
| 7 ELEMENT YAGI, N MALE,<br>MR JUMPER | 08/30/2016 | CE       |
|                                      |            |          |

| NOTES: UNLESS OTHERWISE SPECIFIED<br>1. A (REF) DIMENSION IS FOR INFORMATION PURPOSES<br>ONLY AND NO TOLERANCE IS IMPLIED. | SUPPLIER PRINT ACCEPTANCE:                                                                                                                                                                                                                                                        | UNLESS OTHERWISE SPECIFIED<br>DIMENSIONS ARE IN MILLIMETERS                                                                                                                                                                    | DRAWN DATE<br>CE 8/30/201      |
|----------------------------------------------------------------------------------------------------------------------------|-----------------------------------------------------------------------------------------------------------------------------------------------------------------------------------------------------------------------------------------------------------------------------------|--------------------------------------------------------------------------------------------------------------------------------------------------------------------------------------------------------------------------------|--------------------------------|
|                                                                                                                            | <ul> <li>Accept drawing/specification:<br/>No changes needed:</li> <li>This part is RoHS compliant</li> <li>This part is REACH compliant</li> <li>Accept drawing/specification.<br/>Notes/Mark-ups added</li> <li>Cannot accept drawing/spec.<br/>Notes/Mark-ups added</li> </ul> | FOR TOLERANCES NOT SPECIFIED USE:           [X mm ± 3 mm]         [X.X mm ± .3 mm]           [X.XX mm ± .13 mm]         ANGULAR± 1'                                                                                            | CHECKED DATE IP 8/30/2016      |
|                                                                                                                            |                                                                                                                                                                                                                                                                                   |                                                                                                                                                                                                                                | MATERIAL: SEE<br>COMPONENT     |
|                                                                                                                            |                                                                                                                                                                                                                                                                                   | )                                                                                                                                                                                                                              | FINISH: SEE CORPOREN<br>PRINTS |
|                                                                                                                            | Supplier Projected Outgoing Quality: SIGMA LEVEL :or PPM:                                                                                                                                                                                                                         | PCTEL PROPRIETARY DATA<br>THE INFORMATION AND/OR DRAWINGS CONTAINED IN THIS DOCUMENT IS<br>CONFIDENTIAL AND PROPRIETARY TO PCTEL, INC. AND MAY NOT BE USED,<br>REPRODUCED. IN WHOLE OR IN PART. OR MODIFIED IN ANY WAY WITHOUT |                                |
|                                                                                                                            | SignatureDate:                                                                                                                                                                                                                                                                    | THE EXPRESS WRITTEN PERMISSION OF AN AUTHORIZED<br>REPRESENTATIVE OF PCTEL, INC.                                                                                                                                               |                                |