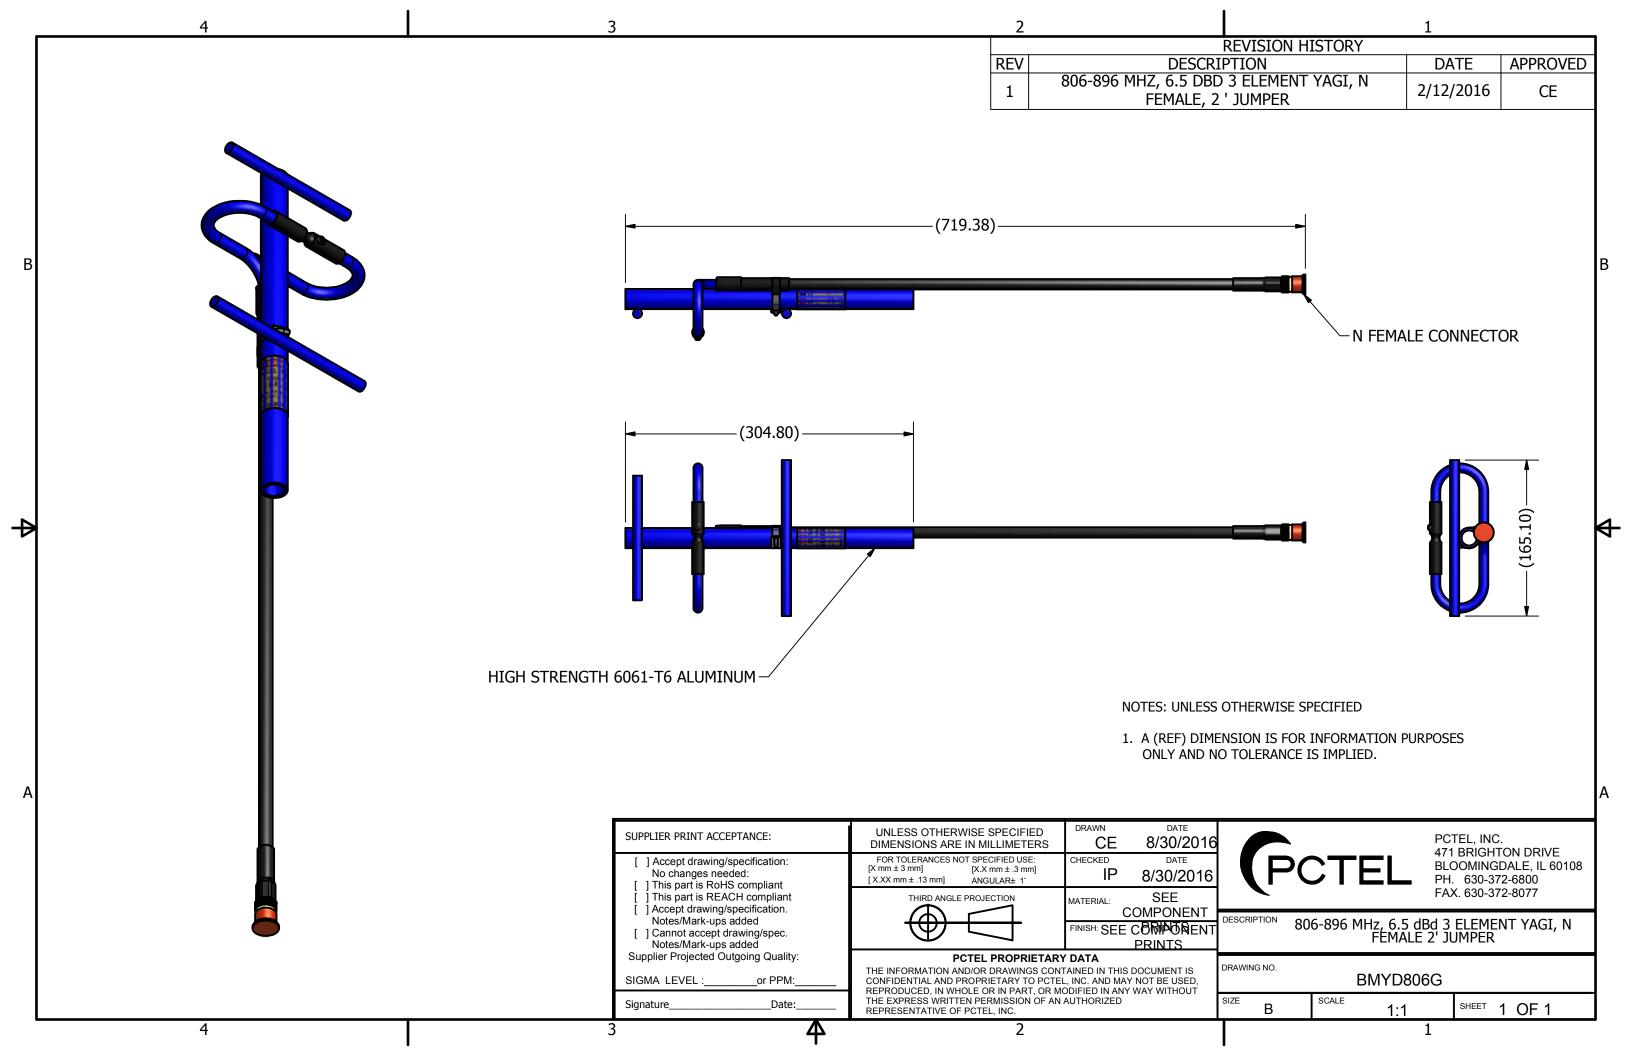

₽

|                                      | 1          |          |
|--------------------------------------|------------|----------|
| REVISION HISTORY                     |            |          |
| CRIPTION                             | DATE       | APPROVED |
| 7 ELEMENT YAGI, N MALE,<br>MR JUMPER | 08/30/2016 | CE       |
|                                      |            |          |

| NOTES: UNLESS OTHERWISE SPECIFIED<br>1. A (REF) DIMENSION IS FOR INFORMATION PURPOSES<br>ONLY AND NO TOLERANCE IS IMPLIED. | SUPPLIER PRINT ACCEPTANCE:                                                                                                                                                                                                                                                        | UNLESS OTHERWISE SPECIFIED<br>DIMENSIONS ARE IN MILLIMETERS                                                                                                                                                                    | DRAWN DATE<br>CE 8/30/201      |
|----------------------------------------------------------------------------------------------------------------------------|-----------------------------------------------------------------------------------------------------------------------------------------------------------------------------------------------------------------------------------------------------------------------------------|--------------------------------------------------------------------------------------------------------------------------------------------------------------------------------------------------------------------------------|--------------------------------|
|                                                                                                                            | <ul> <li>Accept drawing/specification:<br/>No changes needed:</li> <li>This part is RoHS compliant</li> <li>This part is REACH compliant</li> <li>Accept drawing/specification.<br/>Notes/Mark-ups added</li> <li>Cannot accept drawing/spec.<br/>Notes/Mark-ups added</li> </ul> | FOR TOLERANCES NOT SPECIFIED USE:           [X mm ± 3 mm]         [X.X mm ± .3 mm]           [X.XX mm ± .13 mm]         ANGULAR± 1'                                                                                            | CHECKED DATE IP 8/30/2016      |
|                                                                                                                            |                                                                                                                                                                                                                                                                                   |                                                                                                                                                                                                                                | MATERIAL: SEE<br>COMPONENT     |
|                                                                                                                            |                                                                                                                                                                                                                                                                                   | )                                                                                                                                                                                                                              | FINISH: SEE CORPOREN<br>PRINTS |
|                                                                                                                            | Supplier Projected Outgoing Quality: SIGMA LEVEL :or PPM:                                                                                                                                                                                                                         | PCTEL PROPRIETARY DATA<br>THE INFORMATION AND/OR DRAWINGS CONTAINED IN THIS DOCUMENT IS<br>CONFIDENTIAL AND PROPRIETARY TO PCTEL, INC. AND MAY NOT BE USED,<br>REPRODUCED. IN WHOLE OR IN PART. OR MODIFIED IN ANY WAY WITHOUT |                                |
|                                                                                                                            | SignatureDate:                                                                                                                                                                                                                                                                    | THE EXPRESS WRITTEN PERMISSION OF AN AUTHORIZED<br>REPRESENTATIVE OF PCTEL, INC.                                                                                                                                               |                                |