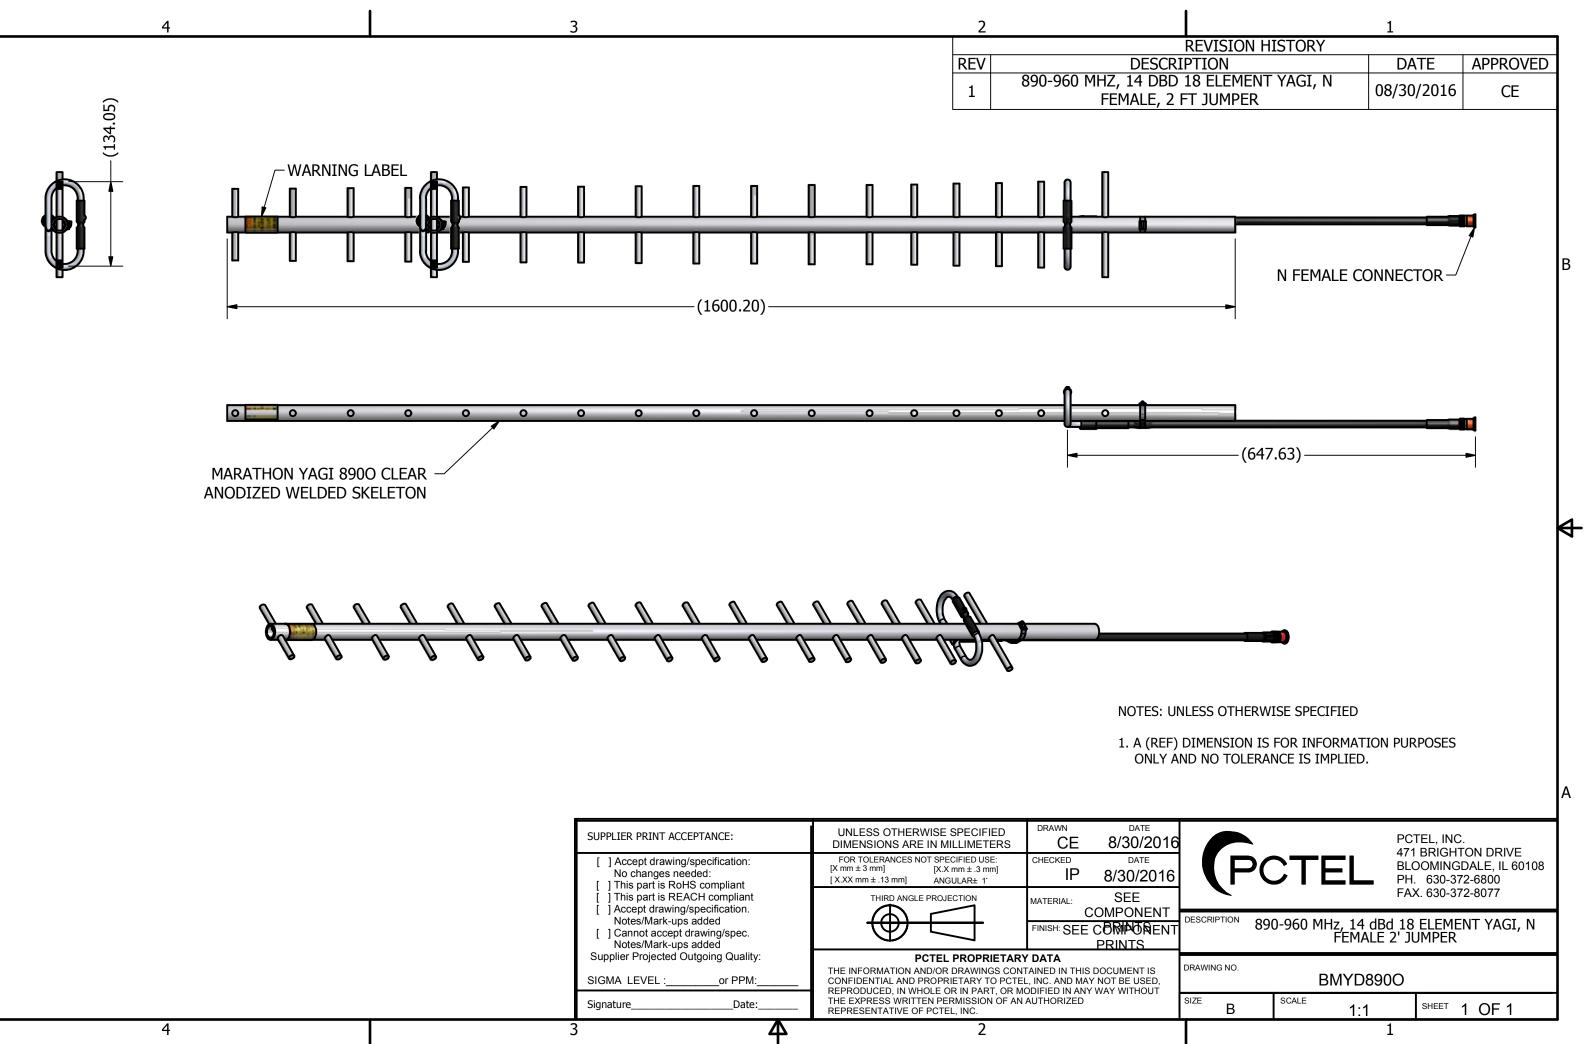

₽

|                                      | 1          |          |
|--------------------------------------|------------|----------|
| REVISION HISTORY                     |            |          |
| CRIPTION                             | DATE       | APPROVED |
| 7 ELEMENT YAGI, N MALE,<br>MR JUMPER | 08/30/2016 | CE       |
|                                      |            |          |

| NOTES: UNLESS OTHERWISE SPECIFIED<br>1. A (REF) DIMENSION IS FOR INFORMATION PURPOSES<br>ONLY AND NO TOLERANCE IS IMPLIED. | SUPPLIER PRINT ACCEPTANCE:                                                                                                                                                                                                                                                        | UNLESS OTHERWISE SPECIFIED<br>DIMENSIONS ARE IN MILLIMETERS                                                                                                                                                                    | DRAWN DATE<br>CE 8/30/201      |
|----------------------------------------------------------------------------------------------------------------------------|-----------------------------------------------------------------------------------------------------------------------------------------------------------------------------------------------------------------------------------------------------------------------------------|--------------------------------------------------------------------------------------------------------------------------------------------------------------------------------------------------------------------------------|--------------------------------|
|                                                                                                                            | <ul> <li>Accept drawing/specification:<br/>No changes needed:</li> <li>This part is RoHS compliant</li> <li>This part is REACH compliant</li> <li>Accept drawing/specification.<br/>Notes/Mark-ups added</li> <li>Cannot accept drawing/spec.<br/>Notes/Mark-ups added</li> </ul> | FOR TOLERANCES NOT SPECIFIED USE:           [X mm ± 3 mm]         [X.X mm ± .3 mm]           [X.XX mm ± .13 mm]         ANGULAR± 1'                                                                                            | CHECKED DATE IP 8/30/2016      |
|                                                                                                                            |                                                                                                                                                                                                                                                                                   |                                                                                                                                                                                                                                | MATERIAL: SEE<br>COMPONENT     |
|                                                                                                                            |                                                                                                                                                                                                                                                                                   | )                                                                                                                                                                                                                              | FINISH: SEE CORPOREN<br>PRINTS |
|                                                                                                                            | Supplier Projected Outgoing Quality: SIGMA LEVEL :or PPM:                                                                                                                                                                                                                         | PCTEL PROPRIETARY DATA<br>THE INFORMATION AND/OR DRAWINGS CONTAINED IN THIS DOCUMENT IS<br>CONFIDENTIAL AND PROPRIETARY TO PCTEL, INC. AND MAY NOT BE USED,<br>REPRODUCED. IN WHOLE OR IN PART. OR MODIFIED IN ANY WAY WITHOUT |                                |
|                                                                                                                            | SignatureDate:                                                                                                                                                                                                                                                                    | THE EXPRESS WRITTEN PERMISSION OF AN AUTHORIZED<br>REPRESENTATIVE OF PCTEL, INC.                                                                                                                                               |                                |