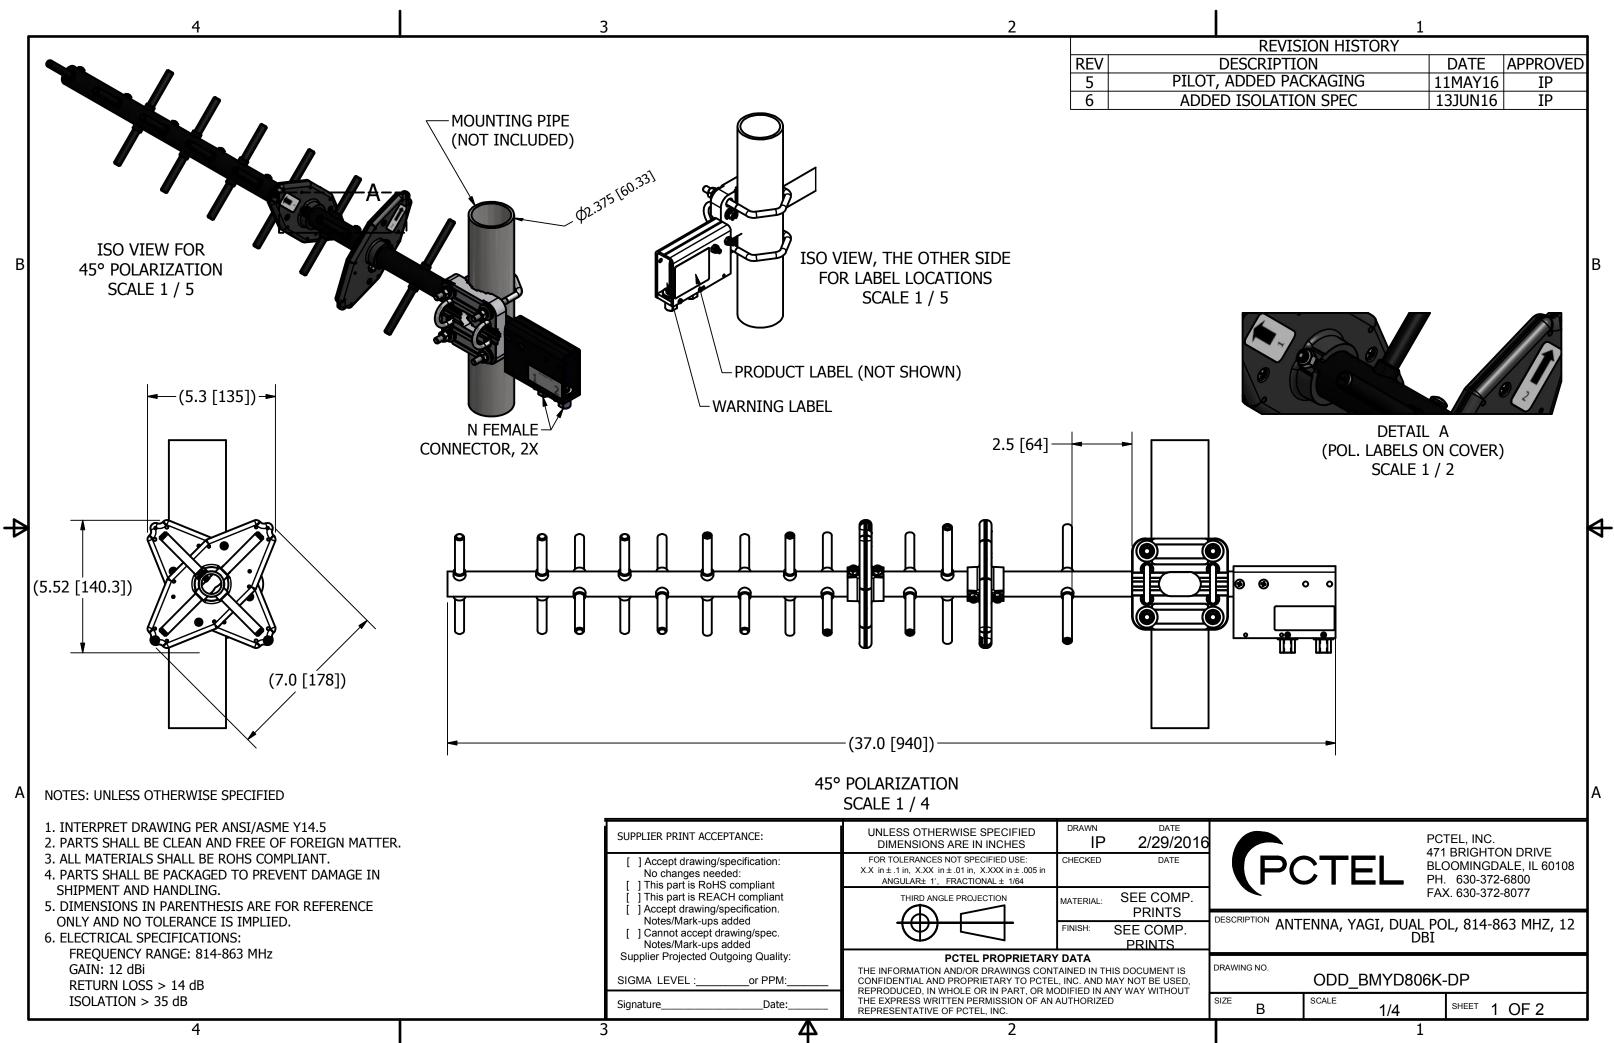

₽

|                                      | 1          |          |
|--------------------------------------|------------|----------|
| REVISION HISTORY                     |            |          |
| CRIPTION                             | DATE       | APPROVED |
| 7 ELEMENT YAGI, N MALE,<br>MR JUMPER | 08/30/2016 | CE       |
|                                      |            |          |

| NOTES: UNLESS OTHERWISE SPECIFIED<br>1. A (REF) DIMENSION IS FOR INFORMATION PURPOSES<br>ONLY AND NO TOLERANCE IS IMPLIED. | SUPPLIER PRINT ACCEPTANCE:                                                                                                                                                                                                                                                        | UNLESS OTHERWISE SPECIFIED<br>DIMENSIONS ARE IN MILLIMETERS                                                                                                                                                                    | DRAWN DATE<br>CE 8/30/201      |
|----------------------------------------------------------------------------------------------------------------------------|-----------------------------------------------------------------------------------------------------------------------------------------------------------------------------------------------------------------------------------------------------------------------------------|--------------------------------------------------------------------------------------------------------------------------------------------------------------------------------------------------------------------------------|--------------------------------|
|                                                                                                                            | <ul> <li>Accept drawing/specification:<br/>No changes needed:</li> <li>This part is RoHS compliant</li> <li>This part is REACH compliant</li> <li>Accept drawing/specification.<br/>Notes/Mark-ups added</li> <li>Cannot accept drawing/spec.<br/>Notes/Mark-ups added</li> </ul> | FOR TOLERANCES NOT SPECIFIED USE:           [X mm ± 3 mm]         [X.X mm ± .3 mm]           [X.XX mm ± .13 mm]         ANGULAR± 1'                                                                                            | CHECKED DATE IP 8/30/2016      |
|                                                                                                                            |                                                                                                                                                                                                                                                                                   |                                                                                                                                                                                                                                | MATERIAL: SEE<br>COMPONENT     |
|                                                                                                                            |                                                                                                                                                                                                                                                                                   | )                                                                                                                                                                                                                              | FINISH: SEE CORPOREN<br>PRINTS |
|                                                                                                                            | Supplier Projected Outgoing Quality: SIGMA LEVEL :or PPM:                                                                                                                                                                                                                         | PCTEL PROPRIETARY DATA<br>THE INFORMATION AND/OR DRAWINGS CONTAINED IN THIS DOCUMENT IS<br>CONFIDENTIAL AND PROPRIETARY TO PCTEL, INC. AND MAY NOT BE USED,<br>REPRODUCED. IN WHOLE OR IN PART. OR MODIFIED IN ANY WAY WITHOUT |                                |
|                                                                                                                            | SignatureDate:                                                                                                                                                                                                                                                                    | THE EXPRESS WRITTEN PERMISSION OF AN AUTHORIZED<br>REPRESENTATIVE OF PCTEL, INC.                                                                                                                                               |                                |