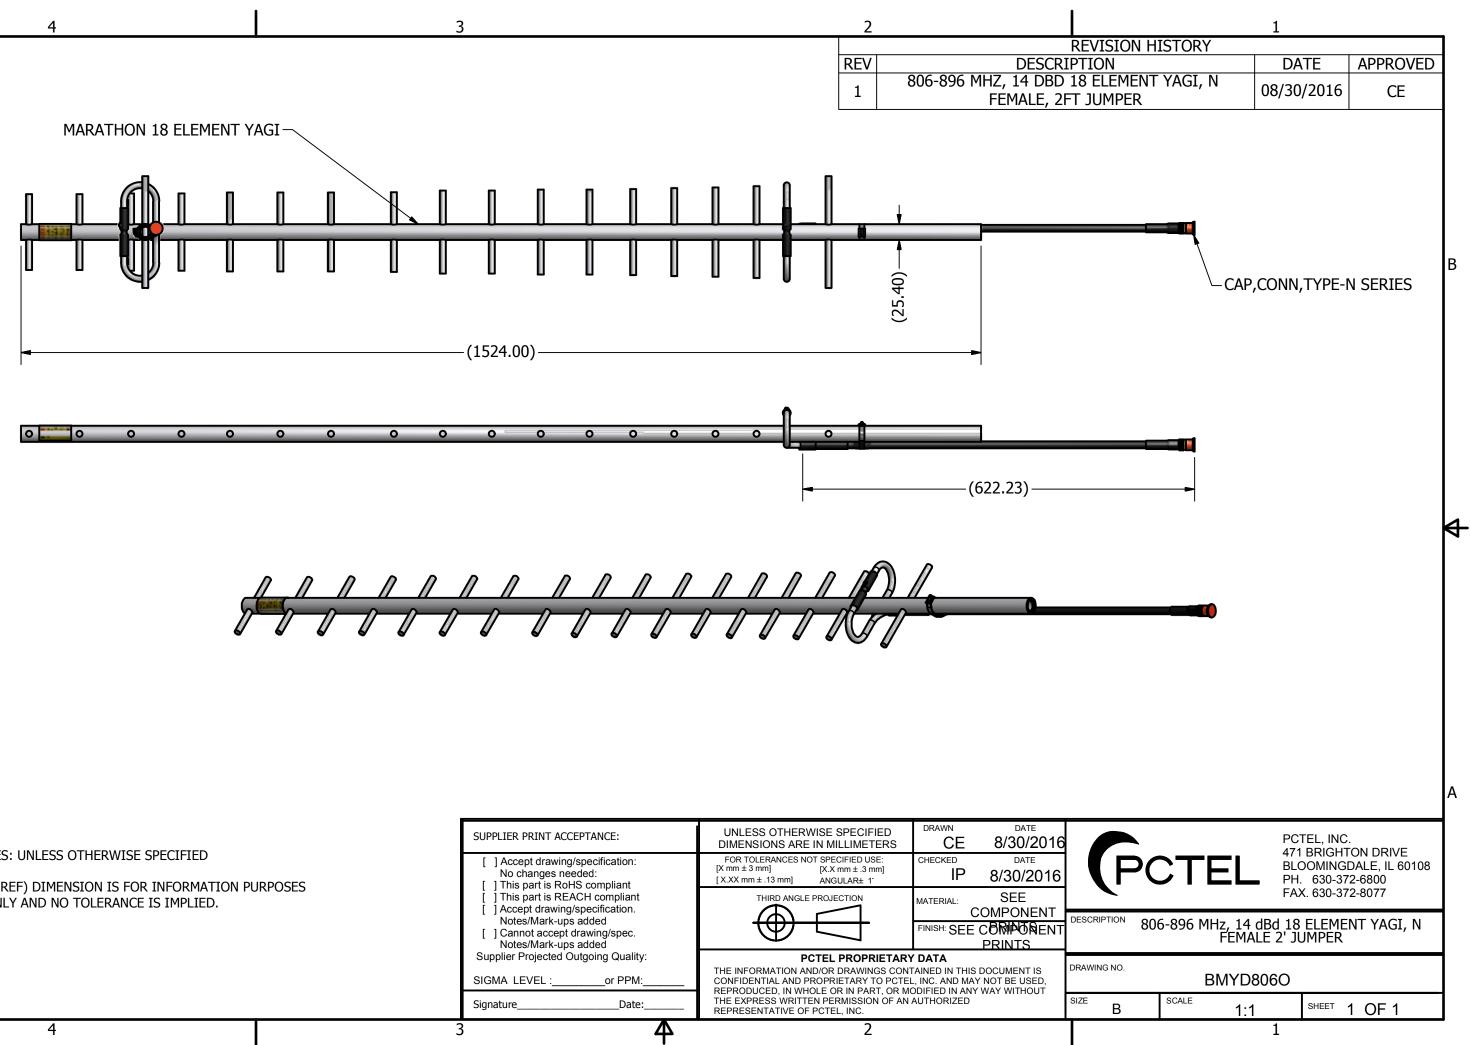

₽

|                                      | 1          |          |
|--------------------------------------|------------|----------|
| REVISION HISTORY                     |            |          |
| CRIPTION                             | DATE       | APPROVED |
| 7 ELEMENT YAGI, N MALE,<br>MR JUMPER | 08/30/2016 | CE       |
|                                      |            |          |

| NOTES: UNLESS OTHERWISE SPECIFIED<br>1. A (REF) DIMENSION IS FOR INFORMATION PURPOSES<br>ONLY AND NO TOLERANCE IS IMPLIED. | SUPPLIER PRINT ACCEPTANCE:                                                                                                                                                                                                                                                        | UNLESS OTHERWISE SPECIFIED<br>DIMENSIONS ARE IN MILLIMETERS                                                                                                                                                                    | DRAWN DATE<br>CE 8/30/201      |
|----------------------------------------------------------------------------------------------------------------------------|-----------------------------------------------------------------------------------------------------------------------------------------------------------------------------------------------------------------------------------------------------------------------------------|--------------------------------------------------------------------------------------------------------------------------------------------------------------------------------------------------------------------------------|--------------------------------|
|                                                                                                                            | <ul> <li>Accept drawing/specification:<br/>No changes needed:</li> <li>This part is RoHS compliant</li> <li>This part is REACH compliant</li> <li>Accept drawing/specification.<br/>Notes/Mark-ups added</li> <li>Cannot accept drawing/spec.<br/>Notes/Mark-ups added</li> </ul> | FOR TOLERANCES NOT SPECIFIED USE:           [X mm ± 3 mm]         [X.X mm ± .3 mm]           [X.XX mm ± .13 mm]         ANGULAR± 1'                                                                                            | CHECKED DATE IP 8/30/2016      |
|                                                                                                                            |                                                                                                                                                                                                                                                                                   |                                                                                                                                                                                                                                | MATERIAL: SEE<br>COMPONENT     |
|                                                                                                                            |                                                                                                                                                                                                                                                                                   | )                                                                                                                                                                                                                              | FINISH: SEE CORPOREN<br>PRINTS |
|                                                                                                                            | Supplier Projected Outgoing Quality: SIGMA LEVEL :or PPM:                                                                                                                                                                                                                         | PCTEL PROPRIETARY DATA<br>THE INFORMATION AND/OR DRAWINGS CONTAINED IN THIS DOCUMENT IS<br>CONFIDENTIAL AND PROPRIETARY TO PCTEL, INC. AND MAY NOT BE USED,<br>REPRODUCED. IN WHOLE OR IN PART. OR MODIFIED IN ANY WAY WITHOUT |                                |
|                                                                                                                            | SignatureDate:                                                                                                                                                                                                                                                                    | THE EXPRESS WRITTEN PERMISSION OF AN AUTHORIZED<br>REPRESENTATIVE OF PCTEL, INC.                                                                                                                                               |                                |